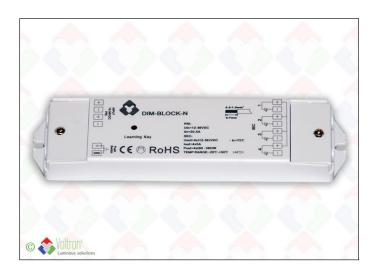

### **DIM-BLOCK-N**

VOLTRON® 4-channels LED dimmer DIM-BLOCK-N. Only for 24V constant voltage. Connected load 4x 5A (4x 120W max.). Communication with VOLTRON® RF remote control and/or push button. Always 1 dimmer per zone (these can be combined luminaires), multiple dimmers/zones can be connected per power supply > multi-zonal dimming in combination with VOLTRON® DIM-10Z. IP20, color = white, always 5 years warranty. For dimming luminaires such as The Flat Hanger™, The Flat Round™, The Flat Square™, mono-colored LED strips, ...

### Specification text\*

LED dimmer operating on 24V. Maximum connected load = 4x5A, at 24V = 4x120W. Possible to connect a voltage-free push button. Can be used with different types of remote controls such as: DIM-10Z, DIM-ST, DIM-MINI. Combination of different remote controls is also possible. Ideal for multi-zone setups. 5 year warranty. Remote control can be ordered separately.