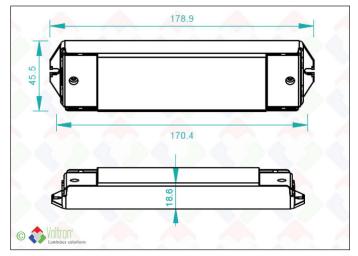

### Technical data

| Productnumber | Barcode    | IP value | Voltage      | Wattage          |
|---------------|------------|----------|--------------|------------------|
| DIM-BLOCK-N   | LH-1047    | 20       | 24V          | 24V:<180W        |
| Length        | Width      | Height   | Finish color | Constant voltage |
| 17,89CM       | 4,55CM     | 1,86CM   | White        | V                |
| RF controlled | Packed per |          |              |                  |
| V             | 1          |          |              |                  |