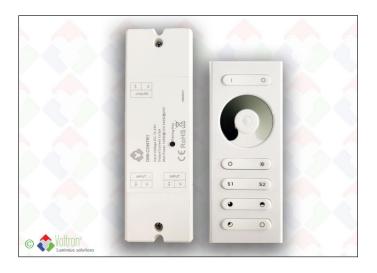

### **DIM-CONTR1**

VOLTRON® set LED 1-channels dimmer and remote control DIM-CONTR1. Only for 24V constant voltage. Connected load 10A (240W max.). RF signal works in a radius of +- 20 meters in diameter. Always 1 dimmer per zone. Multiple dimmers/zones can be connected per power supply and per remote control. With 4 fixed light levels (25/50/75/100) ans 2 self-adjustable levels (S1/S2). IP20, color = white, always 3 years warranty. For dimming luminaires such as The Flat Hanger™, The Flat Round™, The Flat Square™, mono-colored LED strips, ...

### Specification text\*

LED controller operating on 24V. Maximum connected load = 1x10A, at 24V = 240W. Remote control is enclosed and works with an RF signal in a radius of 20m. Multiple controllers can be connected with 1 remote control. With 4 fixed light levels (25/50/75/100) and 2 self-adjustable levels (S1 / S2). IP20, color = white, always 3 years warranty.