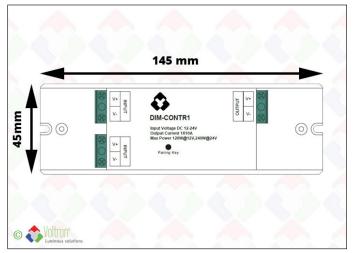

### **DIM-CONTR1**

VOLTRON® set LED 1-channels dimmer and remote control DIM-CONTR1. Only for 24V constant voltage. Connected load 10A (240W max.). RF signal works in a radius of +- 20 meters in diameter. Always 1 dimmer per zone. Multiple dimmers/zones can be connected per power supply and per remote control. With 4 fixed light levels (25/50/75/100) ans 2 self-adjustable levels (S1/S2). IP20, color = white, always 3 years warranty. For dimming luminaires such as The Flat Hanger™, The Flat Round™, The Flat Square™, mono-colored LED strips, ...

### Technical data

| Productnumber | Barcode    | IP value | Voltage      | Wattage          |
|---------------|------------|----------|--------------|------------------|
| DIM-CONTR1    | LH-1529    | 20       | 24V          | 24V:<240W        |
| Length        | Width      | Height   | Finish color | Constant voltage |
| 12CM          | 48M        | 17,6M    | White        | V                |
| RF controlled | Packed per |          |              |                  |
| V             | 1          |          |              |                  |

### Specification text\*

LED controller operating on 24V. Maximum connected load = 1x10A, at 24V = 240W. Remote control is enclosed and works with an RF signal in a radius of 20m. Multiple controllers can be connected with 1 remote control. With 4 fixed light levels (25/50/75/100) and 2 self-adjustable levels (S1 / S2). IP20, color = white, always 3 years warranty.