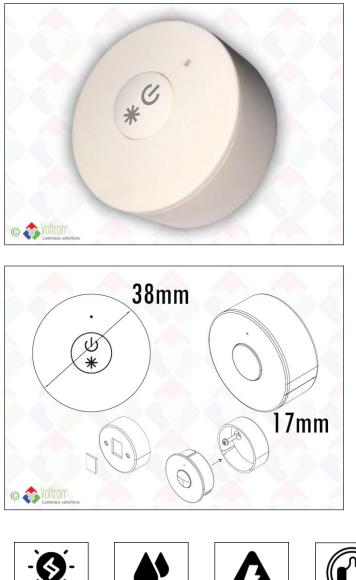

## DIM-MINI-WHITE

VOLTRON® LED subtle remote control DIM-MINI-WHITE with magnet on the backside. In combination with VOLTRON® RF dimmers DIM-BLOCK-N (-DIN). RF signal works in a radius of +- 20 meters in diameter. IP20, color = silver, always 5 years warranty. For dimming luminaires such as The Flat Hanger™, The Flat Round™, The Flat Square™, mono-colored LED strips, ...

#### Specification text\*

1-button remote control to apply individual or zonal adjustment in conjunction with one of these dimmers: DIM-BLOCK-N or DIM-BLOCK-N-DIN. Operates on an RF signal, IP 20. 5 year warranty. Operates on a battery type: CR2025.