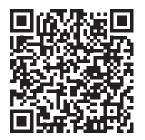

## Technical data

| Productnumber  | Barcode    | IP value | Voltage      | Wattage          |
|----------------|------------|----------|--------------|------------------|
| DIM-MINI-WHITE | LH-1530    | 20       | 24V          | -                |
| Length         | Width      | Height   | Finish color | Constant voltage |
| -              | -          | 1CM      | White        | V                |
| RF controlled  | Packed per |          |              |                  |
| V              | 1          |          |              |                  |