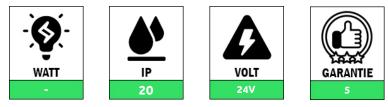

## Technical data

| Productnumber  | Barcode    | IP value | Voltage      | Wattage          |
|----------------|------------|----------|--------------|------------------|
| DIM-MINI-WHITE | LH-1530    | 20       | 24V          | -                |
| Length         | Width      | Height   | Finish color | Constant voltage |
| -              | -          | 1CM      | White        | V                |
| RF controlled  | Packed per |          |              |                  |
| V              | 1          |          |              |                  |