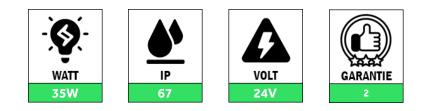

# MEAN-35-67-24

MeanWell 24VDC power supply for industrial use.Insulated plastic housing with high reliability.Works on the principle of constant voltage.Input voltage : 100-240VAC,50 ~ 60Hz.With short-circuit protection/over-voltage protection/over-load protection.Choose the power of the power supply by adding 15 to 20 percent to the connected power.TYPE LPV-35-24 : 35W - 24V/1.5A - Class 2 -IP67 - 148x40x30mm - not dimmable - 2xAWG 30cm.Suitable for VOLTRON® strips,panels and downlighters.Always 2 years warranty

## Technical data

| Productnumber | Barcode      | IP value | Voltage          | Wattage          |
|---------------|--------------|----------|------------------|------------------|
| MEAN-35-67-24 | LH-1169      | 67       | 24V              | 35W              |
| Length        | Width        | Height   | Constant voltage | Constant current |
| 14,8CM        | 4CM          | 3CM      | V                | -                |
| Packed per    | Full package |          |                  |                  |
| 1             | 40           |          |                  |                  |

#### Specification text\*

LED power supply - Power: 35 Watt - Input range: Universal AC input / Full range 90 ~ 264 Vac - Output range: 5, 12, 15, 24, 36 Vdc - Enclosure: LED Enclosed Plastic - Enclosure size: 148x 40x 30 mm - Warranty: 2 Year - Certification: CE - Cooling: Free Air Circulation -Protection: Short circuit - Potted: Yes - IP Score: IP67