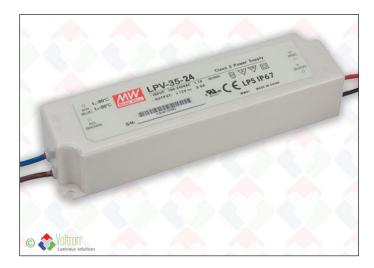

# MEAN-35-67-24

MeanWell 24VDC power supply for industrial use.Insulated plastic housing with high reliability.Works on the principle of constant voltage.Input voltage : 100-240VAC,50 ~ 60Hz.With short-circuit protection/over-voltage protection/over-load protection.Choose the power of the power supply by adding 15 to 20 percent to the connected power.TYPE LPV-35-24 : 35W - 24V/1.5A - Class 2 -IP67 - 148x40x30mm - not dimmable - 2xAWG 30cm.Suitable for VOLTRON® strips,panels and downlighters.Always 2 years warranty

#### Specification text\*

LED power supply - Power: 35 Watt - Input range: Universal AC input / Full range 90 ~ 264 Vac - Output range: 5, 12, 15, 24, 36 Vdc - Enclosure: LED Enclosed Plastic - Enclosure size: 148x 40x 30 mm - Warranty: 2 Year - Certification: CE - Cooling: Free Air Circulation -Protection: Short circuit - Potted: Yes - IP Score: IP67