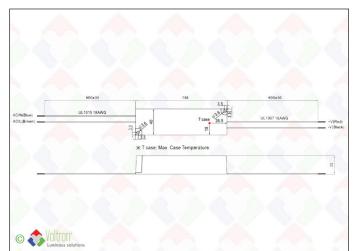

## Technical data

| Productnumber | Barcode      | IP value | Voltage          | Wattage          |
|---------------|--------------|----------|------------------|------------------|
| MEAN-35-67-24 | LH-1169      | 67       | 24V              | 35W              |
| Length        | Width        | Height   | Constant voltage | Constant current |
| 14,8CM        | 4CM          | 3CM      | V                | -                |
| Packed per    | Full package |          |                  |                  |
| 1             | 40           |          |                  |                  |

#### Specification text\*

LED power supply - Power: 35 Watt - Input range: Universal AC input / Full range 90 ~ 264 Vac - Output range: 5, 12, 15, 24, 36 Vdc - Enclosure: LED Enclosed Plastic - Enclosure size: 148x 40x 30 mm - Warranty: 2 Year - Certification: CE - Cooling: Free Air Circulation -Protection: Short circuit - Potted: Yes - IP Score: IP67