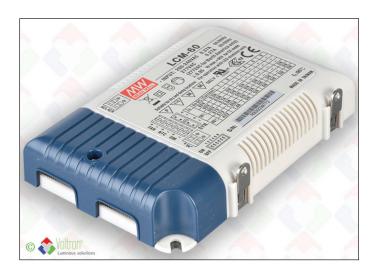

#### TFHFR-60W-IP20-1050-DIM

VOLTRON® The Frameless > accessories : LED power supply from the brand MeanWell. Class II, with an efficiency of 90%. Type LMC-60 - Constant Current 1050mA - 60W - IP20 - 3 years warranty - 3 in 1 dimmable (0~10Vdc, 10V PWM en Triac). In combination with The Frameless.

# Specification text\*

LED power supplies - Power: 60 Watt - Input range: 180 ~ 295 Vac - Output range: 500, 600, 700, 900, 1050, 1400 mA - Enclosure: LED Enclosed Plastic - Enclosure size: 123.5x 81.5x 23 mm - Warranty: 3 Years - Certification: CE - Cooling: Free Air Circulation - Protection: Short circuit - Potted: No - IP Score: IP20 - 3 in 1 dimmable by 0 ~ 10Vdc, 10V PWM and Triac