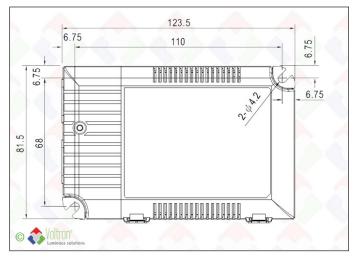

## Technical data

| Productnumber               | Barcode      | IP value | Voltage          | Wattage          |
|-----------------------------|--------------|----------|------------------|------------------|
| TFHFR-60W-IP20-<br>1050-DIM | LH-1428      | 20       | 1050mA           | 60W              |
| Length                      | Width        | Height   | Constant voltage | Constant current |
| 10,5CM                      | 6,8CM        | 2,3CM    | -                | V                |
| Packed per                  | Full package |          |                  |                  |
| 1                           | 32           |          |                  |                  |

# Specification text\*

LED power supplies - Power: 60 Watt - Input range: 180 ~ 295 Vac - Output range: 500, 600, 700, 900, 1050, 1400 mA - Enclosure: LED Enclosed Plastic - Enclosure size: 123.5x 81.5x 23 mm - Warranty: 3 Years - Certification: CE - Cooling: Free Air Circulation - Protection: Short circuit - Potted: No - IP Score: IP20 - 3 in 1 dimmable by 0 ~ 10Vdc, 10V PWM and Triac