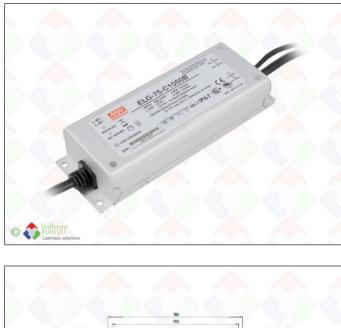

# TFHFR-75W-1050-DIM

VOLTRON® The Frameless > accessories : LED power supply from the brand MeanWell. Class I, with an efficiency of 90%, up to >50.000h. Type ELG-75-C1050B - Constant Current 1050mA - 75W - IP67 - 5 years warranty - 3 in 1 dimmable (0~10Vdc, 10V PWM en Triac). In combination with The Frameless.

# Specification text\*

LED power supply - Power: 74.55 Watt - Input range: 100 ~ 305 Vac - Output range: 1050mA - Enclosure: LED Enclosed Metal - Enclosure size: 180x63x35.5 mm - Outer packaging Quantity: 16 pieces - Warranty: 5 years - Certification: CE - Cooling: Free Air Circulation - Protection: Short circuit - IP Score: IP67 - 3 in 1 dimmable by 0 ~ 10Vdc, 10V PWM and Triac