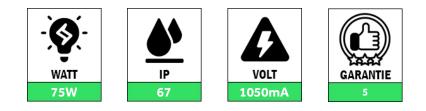

# TFHFR-75W-1050-DIM

VOLTRON® The Frameless > accessories : LED power supply from the brand MeanWell. Class I, with an efficiency of 90%, up to >50.000h. Type ELG-75-C1050B - Constant Current 1050mA - 75W - IP67 - 5 years warranty - 3 in 1 dimmable (0~10Vdc, 10V PWM en Triac). In combination with The Frameless.

# Technical data

| Productnumber          | Barcode      | IP value | Voltage          | Wattage          |
|------------------------|--------------|----------|------------------|------------------|
| TFHFR-75W-1050-<br>DIM | LH-1415      | 67       | 1050mA           | 75W              |
| Length                 | Width        | Height   | Constant voltage | Constant current |
| 18CM                   | 6,3CM        | 3,55CM   | -                | V                |
| Packed per             | Full package |          |                  |                  |
| 1                      | 16           |          |                  |                  |

# Specification text\*

LED power supply - Power: 74.55 Watt - Input range: 100 ~ 305 Vac - Output range: 1050mA - Enclosure: LED Enclosed Metal - Enclosure size: 180x63x35.5 mm - Outer packaging Quantity: 16 pieces - Warranty: 5 years - Certification: CE - Cooling: Free Air Circulation - Protection: Short circuit - IP Score: IP67 - 3 in 1 dimmable by 0 ~ 10Vdc, 10V PWM and Triac