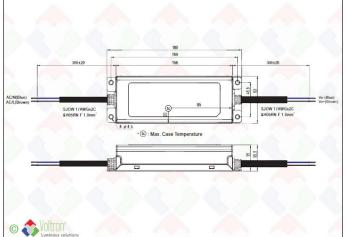

# Technical data

| Productnumber          | Barcode      | IP value | Voltage          | Wattage          |
|------------------------|--------------|----------|------------------|------------------|
| TFHFR-75W-1050-<br>DIM | LH-1415      | 67       | 1050mA           | 75W              |
| Length                 | Width        | Height   | Constant voltage | Constant current |
| 18CM                   | 6,3CM        | 3,55CM   | -                | V                |
| Packed per             | Full package |          |                  |                  |
| 1                      | 16           |          |                  |                  |

# Specification text\*

LED power supply - Power: 74.55 Watt - Input range: 100 ~ 305 Vac - Output range: 1050mA - Enclosure: LED Enclosed Metal - Enclosure size: 180x63x35.5 mm - Outer packaging Quantity: 16 pieces - Warranty: 5 years - Certification: CE - Cooling: Free Air Circulation - Protection: Short circuit - IP Score: IP67 - 3 in 1 dimmable by 0 ~ 10Vdc, 10V PWM and Triac