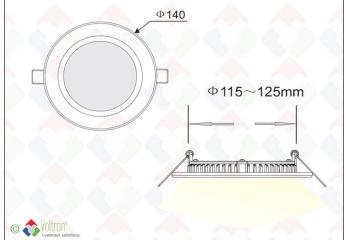

## TFR-140-WW-24V

The Flat Round by VOLTRON® is a round dimmable LEDdownlighter for installation in false ceilings with ultra thin and light housing (only 26mm high!).ALU housing with lateral cooling fins for optimal cooling and long lifespan of the light output.The fixation in the ceiling is done with high-quality springs with extra protective rubbers.Electric connection is done with DC male/female connectors for very fast installation.The diffuse PC light surface ensures a smooth light distribution.This downlighter is also perfect suitable as a wall or floor lighting.TYPE TFR-140-WW : Ø140mm -10W - 733Lm - 2700K - IP52 class - MacAdam 3 - white - HEIGHT = 26mm (!) - L80 >54.000h.Connectable to Meanwell power supplies (IP67) with constant voltage (not included).Warranty = 5 years.

# Specification text\*

Highly efficient round dimmable LED downlight for installation in false ceilings with an ultra thin and light housing. White aluminum visible outer housing with cooling fin structure for optimum long-term operation. At the rear with removable high-quality ALU plate to promote the firmness and accelerated cooling of the LEDs. Fixation in the ceiling is done with 2 spring clips with plastic covered against cutting. Electric connection using DC male / female connectors for very fast assembly. The panel has 49 LEDs type Epistar SMD2835. Light control via opaque opal optic from PC for glare protection and maximum luminaire efficiency. Panel can also serve as wall or floor lighting. Dimensions outsideØ = 140mm, thickness 26mm and a weight of barely 185gr. Generates 10W and 733lm at 24V and a light color 2700K (white). IP52 class. IK 03, MacAdam 3, L80 >54.000, UGR <19. Extremely suitable for office spaces, meeting rooms, showrooms, shops, corridors, toilets and classrooms. Can be connected to Meanwell power supplies (IP67) with a constant voltage. With a color rendering index of> 85. Equipped with photo metric report and IES file for elaboration in DIALux.