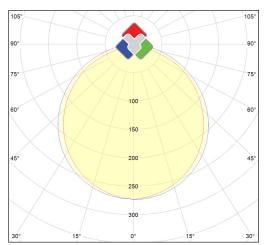

he panel has 49 LEDs type Epistar SMD2835. Light control via opaque opal optic from PC for glare protection and maximum luminaire efficiency. Panel can also serve as wall or floor lighting. Dimensions outsideØ = 140mm, thickness 26mm and a weight of barely 185gr. Generates 10W and 733lm at 24V and a light color 2700K (white). IP52 class. IK 03, MacAdam 3, L80 >54.000, UGR <19. Extremely suitable for office spaces, meeting rooms, showrooms, shops, corridors, toilets and classrooms. Can be connected to Meanwell power supplies (IP67) with a constant voltage. With a color rendering index of> 85. Equipped with photo metric report and IES file for elaboration in DIALux.

#### \* Available on the website



#### Voltron<sup>®</sup> Lighting Group Technical product sheet

### Photometric diagram



# Areas of application

Shops and showrooms / Toilets / Corridors / Installation vertically into walls as ground or wall lighting / Integration into false, gyproc or fixed ceilings / Private homes / Shipbuilding

# Extra information

All information, specification texts, photos, technical drawings, connection diagrams, photometric .LDT files can be found via this clickable direct link: https://www.voltron-lighting.com/product/EN/55/1111/The\_Flat\_Round--TFR-140-WW-24V or can be requested through your contact person.

# Direct link website





# 🖉 ( E 🥏 🚮 🕸 🔂 🖽

The Voltron® name and logo as well as product names are part of the Voltron® Lighting Group and are protected by national and international laws. The usage rights, reproduction rights as well as the intellectual rights are the e