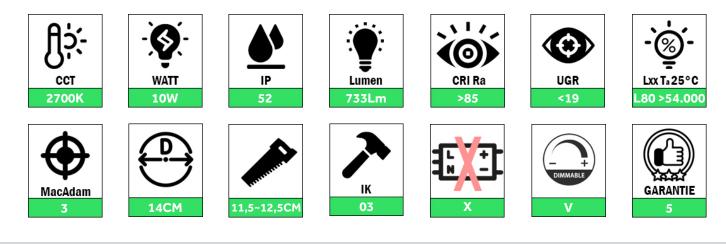

# Technical data

| Productnumber  | Barcode          | CCT          | IP value    | Led chip        |
|----------------|------------------|--------------|-------------|-----------------|
| TFR-140-WW-24V | LH-1111          | 2700K        | 52          | SMD2835         |
| Voltage        | Wattage          | Diameter     | Punch hole  | Thickness       |
| 24V            | 10W              | 14CM         | 11,5~12,5CM | 2,6CM           |
| Finish color   | CRI              | Lxx @Ta=25°C | UGR         | MacAdam         |
| White          | >85              | L80 >54.000  | <19         | 3               |
| IK             | Spread angle     | Lumen        | Dimmable    | Driver included |
| 03             | 120°             | 733Lm        | V           | Х               |
| Cable length   | Constant voltage | Packed per   |             |                 |
| 31CM+33CM      | V                | 2            |             |                 |