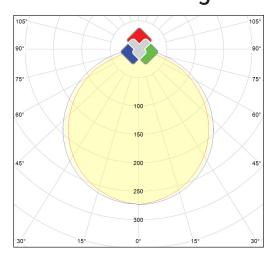

ssembly. The panel has 77 LEDs type Epistar SMD2835. Light control via opaque opal optic from PC for glare protection and maximum luminaire efficiency. Panel can also serve as wall or floor lighting. Dimensions outsideØ = 200mm, thickness 26mm and a weight of just 344gr. Generates 16W and 1355lm at 24V and a light color 2700K (white). IP52 class. IK 03, MacAdam 3, L80 >54.000, UGR <19. Extremely suitable for office spaces, meeting rooms, showrooms, shops, corridors, toilets and classrooms. Can be connected to Meanwell power supplies (IP67) with a constant voltage. With a color rendering index of> 85. Equipped with photo metric report and IES file for elaboration in DIALux.

<sup>\*</sup> Available on the website



# Voltron® Lighting Group Technical product sheet

## Photometric diagram



## Areas of application

Shops and showrooms / Toilets / Corridors / Installation vertically into walls as ground or wall lighting / Integration into false, gyproc or fixed ceilings / Private homes / Shipbuilding

### Extra information

All information, specification texts, photos, technical drawings, connection diagrams, photometric .LDT files can be found via this clickable direct link: https://www.voltron-lighting.com/product/EN/55/1115/The\_Flat\_Round--TFR-200-WW-24V or can be requested through your contact person.

#### Direct link website



#### Product barcode

















The Voltron® name and logo as well as product names are part of the Voltron® Lighting Group and are protected by national and international laws. The usage rights, reproduction rights as well as the intell