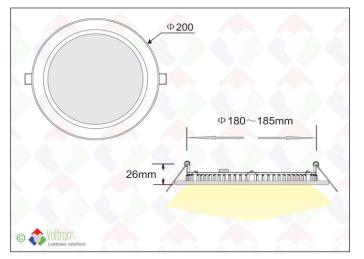

#### TFR-200-WW-24V

The Flat Round by VOLTRON® is a round dimmable LED-downlighter for installation in false ceilings with ultra thin and light housing (only 26mm high!).ALU housing with lateral cooling fins for optimal cooling and long lifespan of the light output.The fixation in the ceiling is done with high-quality springs with extra protective rubbers.Electric connection is done with DC male/female connectors for very fast installation.The diffuse PC light surface ensures a smooth light distribution.This downlighter is also perfect suitable as a wall or floor lighting.TYPE TFR-200-WW: Ø200mm - 16W - 1355lm - 2700K - IP52 class - MacAdam 3 - white - HEIGHT = 26mm (!) - L80 >54.000h.Connectable to Meanwell power supplies (IP67) with constant voltage (not included).Warranty = 5 years.

## Specification text\*

Highly efficient round dimmable LED downlight for installation in false ceilings with an ultra thin and light housing. White aluminum visible outer housing with cooling fin structure for optimum long-term operation. At the rear with removable high-quality ALU plate to promote the firmness and accelerated cooling of the LEDs. Fixation in the ceiling is done with 2 spring clips with plastic covered against cutting. Electric connection using DC male / female connectors for very fast assembly. The panel has 77 LEDs type Epistar SMD2835. Light control via opaque opal optic from PC for glare protection and maximum luminaire efficiency. Panel can also serve as wall or floor lighting. Dimensions outsideØ = 200mm, thickness 26mm and a weight of just 344gr. Generates 16W and 1355lm at 24V and a light color 2700K (white). IP52 class. IK 03, MacAdam 3, L80 >54.000, UGR <19. Extremely suitable for office spaces, meeting rooms, showrooms, shops, corridors, toilets and classrooms. Can be connected to Meanwell power supplies (IP67) with a constant voltage. With a color rendering index of> 85. Equipped with photo metric report and IES file for elaboration in DIALux.

### Technical data

| Productnumber  | Barcode          | ССТ          | IP value   | Led chip        |
|----------------|------------------|--------------|------------|-----------------|
| TFR-200-WW-24V | LH-1115          | 2700K        | 52         | SMD2835         |
| Voltage        | Wattage          | Diameter     | Punch hole | Thickness       |
| 24V            | 16W              | 20CM         | 18~18,5CM  | 2,6CM           |
| Finish color   | CRI              | Lxx @Ta=25°C | UGR        | MacAdam         |
| White          | >85              | L80 >54.000  | <19        | 3               |
| IK             | Spread angle     | Lumen        | Dimmable   | Driver included |
| 03             | 120°             | 1355Lm       | V          | Χ               |
| Cable length   | Constant voltage | Packed per   |            |                 |
| 31CM+33CM      | V                | 2            |            |                 |