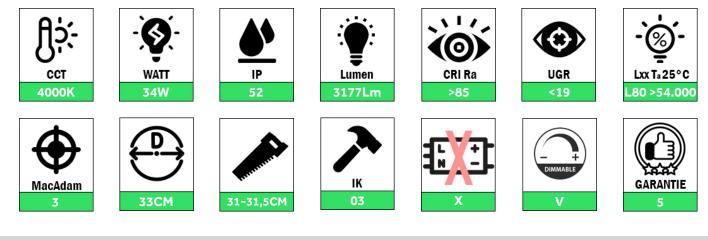

# TFR-330-DW-24V

The Flat Round by VOLTRON® is a round dimmable LEDdownlighter for installation in false ceilings with ultra thin and light housing (only 26mm high!).ALU housing with lateral cooling fins for optimal cooling and long lifespan of the light output.The fixation in the ceiling is done with high-quality springs with extra protective rubbers.Electric connection is done with DC male/female connectors for very fast installation.The diffuse PC light surface ensures a smooth light distribution.This downlighter is also perfect suitable as a wall or floor lighting.TYPE TFR-330-DW : Ø330mm -34W - 3177Lm - 4000K - IP52 class - MacAdam 3 - white - HEIGHT = 26mm (!) - L80 >54.000h.Connectable to Meanwell power supplies (IP67) with constant voltage (not included).Warranty = 5 years.

# Technical data

| Productnumber  | Barcode          | CCT          | IP value   | Led chip        |
|----------------|------------------|--------------|------------|-----------------|
| TFR-330-DW-24V | LH-1125          | 4000K        | 52         | SMD2835         |
| Voltage        | Wattage          | Diameter     | Punch hole | Thickness       |
| 24V            | 34W              | 33CM         | 31~31,5CM  | 2,6CM           |
| Finish color   | CRI              | Lxx @Ta=25°C | UGR        | MacAdam         |
| White          | >85              | L80 >54.000  | <19        | 3               |
| IK             | Spread angle     | Lumen        | Dimmable   | Driver included |
| 03             | 120°             | 3177Lm       | V          | Х               |
| Cable length   | Constant voltage | Packed per   |            |                 |
| 31CM+33CM      | V                | 2            |            |                 |

# Specification text\*

Highly efficient round dimmable LED downlight for installation in false ceilings with an ultra thin and light housing. White aluminum visible outer housing with cooling fin structure for optimum long-term operation. At the rear with removable high-quality ALU plate to promote the firmness and accelerated cooling of the LEDs. Fixation in the ceiling is done with 4 spring clips with plastic covered against incision. Electric connection using DC male / female connectors for very fast assembly. The panel has 168 LEDs type Epistar SMD2835. Light control via opaque opal optic from PC for glare protection and maximum luminaire efficiency. Panel can also serve as wall or floor lighting. Dimensions outsideØ = 330mm, thickness 26mm and a weight of barely 995gr. Generates 34W and 3100lm at 24V and a light color 2700K (white). IP52 class. IK 03, MacAdam 3, L80 >54.000, UGR <19. Extremely suitable for office spaces, meeting rooms, showrooms, shops, corridors, toilets and classrooms. Can be connected to Meanwell power supplies (IP67) with a constant voltage. With a color rendering index of> 85. Equipped with photo metric report and IES file for elaboration in DIALux.