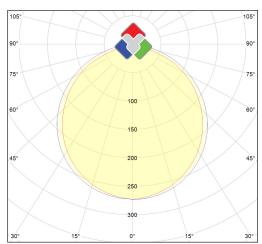

# Technical data

| Productnumber  | Barcode          | CCT          | IP value   | Led chip        |
|----------------|------------------|--------------|------------|-----------------|
| TFR-330-DW-24V | LH-1125          | 4000K        | 52         | SMD2835         |
| Voltage        | Wattage          | Diameter     | Punch hole | Thickness       |
| 24V            | 34W              | 33CM         | 31~31,5CM  | 2,6CM           |
| Finish color   | CRI              | Lxx @Ta=25°C | UGR        | MacAdam         |
| White          | >85              | L80 >54.000  | <19        | 3               |
| IK             | Spread angle     | Lumen        | Dimmable   | Driver included |
| 03             | 120°             | 3177Lm       | V          | Х               |
| Cable length   | Constant voltage | Packed per   |            |                 |
| 31CM+33CM      | V                | 2            |            |                 |