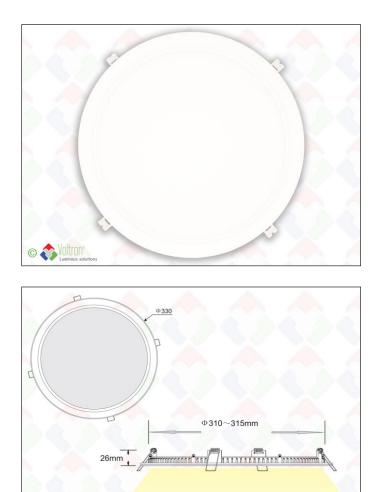

## TFR-330-WW-24V

The Flat Round by VOLTRON® is a round dimmable LEDdownlighter for installation in false ceilings with ultra thin and light housing (only 26mm high!).ALU housing with lateral cooling fins for optimal cooling and long lifespan of the light output.The fixation in the ceiling is done with high-quality springs with extra protective rubbers.Electric connection is done with DC male/female connectors for very fast installation.The diffuse PC light surface ensures a smooth light distribution.This downlighter is also perfect suitable as a wall or floor lighting.TYPE TFR-330-WW : Ø330mm -34W - 3100Lm - 2700K - IP52 class - MacAdam 3 - white - HEIGHT = 26mm (!) - L80 >54.000h.Connectable to Meanwell power supplies (IP67) with constant voltage (not included).Warranty = 5 years.

# Specification text\*

Highly efficient round dimmable LED downlight for installation in false ceilings with an ultra thin and light housing. White aluminum visible outer housing with cooling fin structure for optimum long-term operation. At the rear with removable high-quality ALU plate to promote the firmness and accelerated cooling of the LEDs. Fixation in the ceiling is done with 4 spring clips with plastic covered against incision. Electric connection using DC male / female connectors for very fast assembly. The panel has 168 LEDs type Epistar SMD2835. Light control via opaque opal optic from PC for glare protection and maximum luminaire efficiency. Panel can also serve as wall or floor lighting. Dimensions outsideØ = 330mm, thickness 26mm and a weight of barely 995gr. Generates 34W and 3100lm at 24V and a light color 2700K (white). IP52 class. IK 03, MacAdam 3, L80 >54.000, UGR <19. Extremely suitable for office spaces, meeting rooms, showrooms, shops, corridors, toilets and classrooms. Can be connected to Meanwell power supplies (IP67) with a constant voltage. With a color rendering index of> 85. Equipped with photo metric report and IES file for elaboration in DIALux.