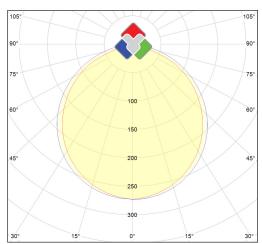

sembly. The panel has 84 LEDs type Epistar SMD2835. Light control via opaque opal optic from PC for glare protection and maximum luminaire efficiency. Panel can also serve as wall or floor lighting. Dimensions 180x180mm, thickness 26mm and a weight of just 359gr. Generates 17W and 1463lm at 24V and a light color 4000K (white). IP52 class. IK 03, MacAdam 3, L80 >54.000, UGR <19. Extremely suitable for office spaces, meeting rooms, showrooms, shops, corridors, toilets and classrooms. Can be connected to Meanwell power supplies (IP67) with a constant voltage. With a color rendering index of> 85. Equipped with photo metric report and IES file for elaboration in DIALux.

#### \* Available on the website



### Voltron<sup>®</sup> Lighting Group Technical product sheet

### Photometric diagram



## Areas of application

Shops and showrooms / Toilets / Corridors / Installation vertically into walls as ground or wall lighting / Integration into false, gyproc or fixed ceilings / Private homes / Shipbuilding

# Extra information

All information, specification texts, photos, technical drawings, connection diagrams, photometric .LDT files can be found via this clickable direct link: https://www.voltron-lighting.com/product/EN/56/1127/The\_Flat\_Square--TFS-180-DW-24V or can be requested through your contact person.

# Direct link website





# 🖉 CE 🥏 🛃 🐼 🔂 📴

The Voltron® name and logo as well as product names are part of the Voltron® Lighting Group and are protected by national and international laws. The usage rights, reproduction rights as well as the intellectual rights are the