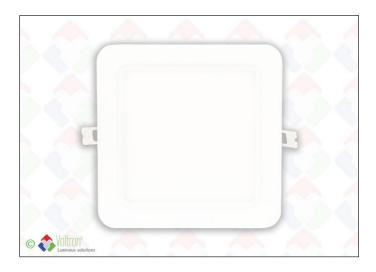

## TFS-180-DW-24V

The Flat Square by VOLTRON® is a round dimmable LEDdownlighter for installation in false ceilings with ultra thin and light housing (only 26mm high!).ALU housing with lateral cooling fins for optimal cooling and long lifespan of the light output.The fixation in the ceiling is done with high-quality springs with extra protective rubbers.Electric connection is done with DC male/ female connectors for very fast installation.The diffuse PC light surface ensures a smooth light distribution.This downlighter is also perfect suitable as a wall or floor lighting.TYPE TFS-180x180-DW : 180x180mm - 17W - 1463Lm - 4000K - IP52 class - MacAdam 3 white - HEIGHT = 26mm (!) - L80 >54.000h.Connectable to Meanwell power supplies (IP67) with constant voltage (not included).Warranty = 5 years.