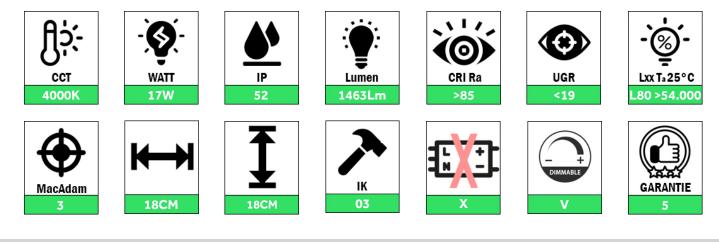

# Technical data

| Productnumber   | Barcode      | CCT              | IP value     | Led chip  |
|-----------------|--------------|------------------|--------------|-----------|
| TFS-180-DW-24V  | LH-1127      | 4000K            | 52           | SMD2835   |
| Voltage         | Wattage      | Length           | Width        | Thickness |
| 24V             | 17W          | 18CM             | 18CM         | 2,6CM     |
| Punch hole      | Finish color | CRI              | Lxx @Ta=25°C | UGR       |
| 15,5~16,5CM     | White        | >85              | L80 >54.000  | <19       |
| MacAdam         | IK           | Spread angle     | Lumen        | Dimmable  |
| 3               | 03           | 120°             | 1463Lm       | V         |
| Driver included | Cable length | Constant voltage | Packed per   |           |
| Х               | 31CM+33CM    | V                | 2            |           |