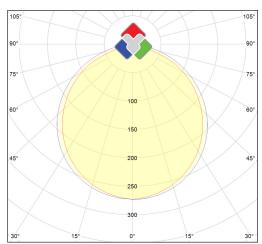

y. The panel has 140 LEDs type Epistar SMD2835. Light control via opaque opal optic from PC for glare protection and maximum luminaire efficiency. Panel can also serve as wall or floor lighting. Dimensions 250x250mm, thickness 26mm and a weight of barely 676gr. Generates 28W and 2485lm at 24V and a light color 4000K (white). IP52 class. IK 03, MacAdam 3, L80 >54.000, UGR <19. Extremely suitable for office spaces, meeting rooms, showrooms, shops, corridors, toilets and classrooms. Can be connected to Meanwell power supplies (IP67) with a constant voltage. With a color rendering index of> 85. Equipped with photo metric report and IES file for elaboration in DIALux.

#### \* Available on the website



#### Voltron<sup>®</sup> Lighting Group Technical product sheet

#### Photometric diagram



## Areas of application

Shops and showrooms / Toilets / Corridors / Installation vertically into walls as ground or wall lighting / Integration into false, gyproc or fixed ceilings / Private homes / Shipbuilding

# Extra information

All information, specification texts, photos, technical drawings, connection diagrams, photometric .LDT files can be found via this clickable direct link: https://www.voltron-lighting.com/product/EN/56/1128/The\_Flat\_Square--TFS-250-DW-24V or can be requested through your contact person.

# Direct link website





# 🖉 C E 🥏 🚮 🐼 🔂 📴

The Voltron® name and logo as well as product names are part of the Voltron® Lighting Group and are protected by national and international laws. The usage rights, reproduction rights as well as the intellectual rights are the