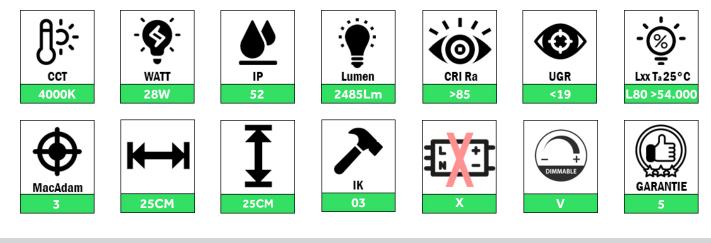

# Technical data

| Productnumber   | Barcode      | CCT              | IP value     | Led chip  |
|-----------------|--------------|------------------|--------------|-----------|
| TFS-250-DW-24V  | LH-1128      | 4000K            | 52           | SMD2835   |
| Voltage         | Wattage      | Length           | Width        | Thickness |
| 24V             | 28W          | 25CM             | 25CM         | 2,6CM     |
| Punch hole      | Finish color | CRI              | Lxx @Ta=25°C | UGR       |
| 15,5~16,5CM     | White        | >85              | L80 >54.000  | <19       |
| MacAdam         | IK           | Spread angle     | Lumen        | Dimmable  |
| 3               | 03           | 120°             | 2485Lm       | V         |
| Driver included | Cable length | Constant voltage | Packed per   |           |
| Х               | 31CM+33CM    | V                | 2            |           |

### Specification text\*

Highly efficient square dimmable LED downlight for installation in false ceilings with an ultra thin and light housing. White aluminum visible outer housing with cooling fin structure for optimum long-term operation. At the rear with removable high-quality ALU plate to promote the firmness and accelerated cooling of the LEDs. Fixation in the ceiling is done with 4 spring clips with plastic covered against incision. Electric connection using DC male / female connectors for very fast assembly. The panel has 140 LEDs type Epistar SMD2835. Light control via opaque opal optic from PC for glare protection and maximum luminaire efficiency. Panel can also serve as wall or floor lighting. Dimensions 250x250mm, thickness 26mm and a weight of barely 676gr. Generates 28W and 2485lm at 24V and a light color 4000K (white). IP52 class. IK 03, MacAdam 3, L80 >54.000, UGR <19. Extremely suitable for office spaces, meeting rooms, showrooms, shops, corridors, toilets and classrooms. Can be connected to Meanwell power supplies (IP67) with a constant voltage. With a color rendering index of> 85. Equipped with photo metric report and IES file for elaboration in DIALux.