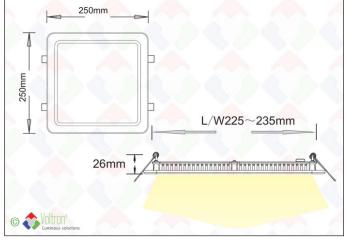

# TFS-250-DW-24V

The Flat Square by VOLTRON® is a round dimmable LEDdownlighter for installation in false ceilings with ultra thin and light housing (only 26mm high!).ALU housing with lateral cooling fins for optimal cooling and long lifespan of the light output.The fixation in the ceiling is done with high-quality springs with extra protective rubbers.Electric connection is done with DC male/ female connectors for very fast installation.The diffuse PC light surface ensures a smooth light distribution.This downlighter is also perfect suitable as a wall or floor lighting.TYPE TFS-250x250-DW : 250x250mm - 28W - 2485Lm - 4000K - IP52 class - MacAdam 3 white - HEIGHT = 26mm (!) - L80 >54.000h.Connectable to Meanwell power supplies (IP67) with constant voltage (not included).Warranty = 5 years.

### Specification text\*

Highly efficient square dimmable LED downlight for installation in false ceilings with an ultra thin and light housing. White aluminum visible outer housing with cooling fin structure for optimum long-term operation. At the rear with removable high-quality ALU plate to promote the firmness and accelerated cooling of the LEDs. Fixation in the ceiling is done with 4 spring clips with plastic covered against incision. Electric connection using DC male / female connectors for very fast assembly. The panel has 140 LEDs type Epistar SMD2835. Light control via opaque opal optic from PC for glare protection and maximum luminaire efficiency. Panel can also serve as wall or floor lighting. Dimensions 250x250mm, thickness 26mm and a weight of barely 676gr. Generates 28W and 2485lm at 24V and a light color 4000K (white). IP52 class. IK 03, MacAdam 3, L80 >54.000, UGR <19. Extremely suitable for office spaces, meeting rooms, showrooms, shops, corridors, toilets and classrooms. Can be connected to Meanwell power supplies (IP67) with a constant voltage. With a color rendering index of> 85. Equipped with photo metric report and IES file for elaboration in DIALux.

# Technical data

| Productnumber   | Barcode      | CCT              | IP value     | Led chip  |
|-----------------|--------------|------------------|--------------|-----------|
| TFS-250-DW-24V  | LH-1128      | 4000K            | 52           | SMD2835   |
| Voltage         | Wattage      | Length           | Width        | Thickness |
| 24V             | 28W          | 25CM             | 25CM         | 2,6CM     |
| Punch hole      | Finish color | CRI              | Lxx @Ta=25°C | UGR       |
| 15,5~16,5CM     | White        | >85              | L80 >54.000  | <19       |
| MacAdam         | IK           | Spread angle     | Lumen        | Dimmable  |
| 3               | 03           | 120°             | 2485Lm       | V         |
| Driver included | Cable length | Constant voltage | Packed per   |           |
| Х               | 31CM+33CM    | V                | 2            |           |