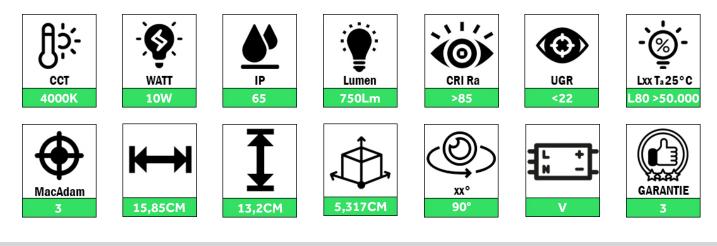

## Technical data

| Productnumber           | Barcode          | ССТ          | IP value | Led chip        |
|-------------------------|------------------|--------------|----------|-----------------|
| VSTND-10W-65-DW-<br>PIR | LH-1144          | 4000K        | 65       | СОВ             |
| Voltage                 | Wattage          | Length       | Width    | Height          |
| 220V                    | 10W              | 15,85CM      | 13,2CM   | 5,317CM         |
| Finish color            | CRI              | Lxx @Ta=25°C | UGR      | MacAdam         |
| Black                   | >85              | L80 >50.000  | <22      | 3               |
| Tiltable                | Spread angle     | Lumen        | Dimmable | Driver included |
| 90°                     | 120°/90°         | 750Lm        | Х        | V               |
| Cable length            | Constant current | Packed per   |          |                 |
| 1M                      | V                | 1            |          |                 |