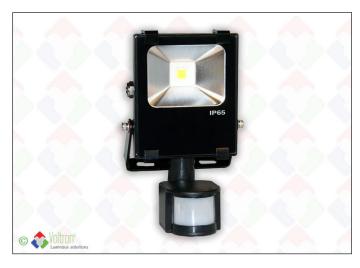

### VSTND-10W-65-DW-PIR

VOLTRON® LED patented floodlight with unique cooling fin structure and atmospheric valve for long-term intensive use. With mounting bracket tiltable up to 270°. ALU housing with extra protected anti-corrosion black paint coating (so more resistant to salty sea air). The asymmetric reflector is made of pure aluminum. Tempered glass with a thickness of 4mm with a light transmission of >93 percent. TYPE VSTND-10W-65-DW-PIR : 10W - MacAdam 3 -750Lm - 4000K - IP65 - MeanWell driver included - 120°/90° - with PIR sensor. Warranty = 3 years.

### Specification text\*

LED robust patented spotlight with unique cooling fin structure for accent lighting. Professional housing specially developed for intensive use. Equipped with a moisture-proof valve that guarantees internal ventilation - the balance between atmosphere and housing ensures a perfectly dry housing and longer service life. Up to 270 ° tiltable mounting bracket. ALU housing with extra protected anti-corrosion electrophoresis black paint layer. The reflector consists of 99.8% pure aluminum. Tempered glass with a thickness of 4 mm with a light transmission of> 93%. Fastening parts (screws, nuts, ...) made of high-quality stainless steel 316 (stainless steel A4). Rubber rings and water-resistant connectors ensure an IP65 class. COB with a light output of 6300lm at 80W. Voltage 220V with external driver. Dimensions 282x220x117mm (HXBXD) + 37mm power supply. Light color 4000K. Extremely suitable for lighting buildings, monuments, loading bays, sports fields, yards and cranes. Packed separately and equipped with 1M connection cable. With a color rendering index of> 85. Equipped with photo metric report and IES file for elaboration in DIALux.