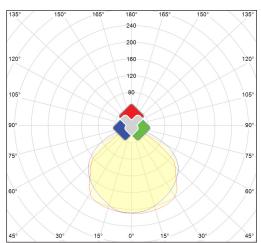

ure aluminum. Tempered glass with a thickness of 4 mm with a light transmission of> 93%. Fastening parts (screws, nuts, ...) made of high-quality stainless steel 316 (stainless steel A4). Rubber rings and water-resistant connectors ensure an IP65 class. COB with a light output of 6300lm at 80W. Voltage 220V with external driver. Dimensions 282x220x117mm (HXBXD) + 37mm power supply. Light color 4000K. Extremely suitable for lighting buildings, monuments, loading bays, sports fields, yards and cranes. Packed separately and equipped with 1M connection cable. With a color rendering index of> 85. Equipped with photo metric report and IES file for elaboration in DIALux.

#### \* Available on the website



#### Voltron<sup>®</sup> Lighting Group Technical product sheet

### Photometric diagram



### Areas of application

Facade lighting industrial buildings / Advertising panel lighting / Off lighting of monuments, buildings / As a yard lamp / Lighting of large surfaces such as: yards, train parking places, loading bays / Private homes against burglary and as functional orientation light / Sports fields

## Extra information

All information, specification texts, photos, technical drawings, connection diagrams, photometric .LDT files can be found via this clickable direct link: https://www.voltron-lighting.com/product/EN/27/1144/LED\_flood\_top\_design--VSTND-10W-65-DW-PIR or can be requested through your contact person.

## Direct link website







The Voltron® name and logo as well as product names are part of the Voltron® Lighting Group and are protected by national and inte